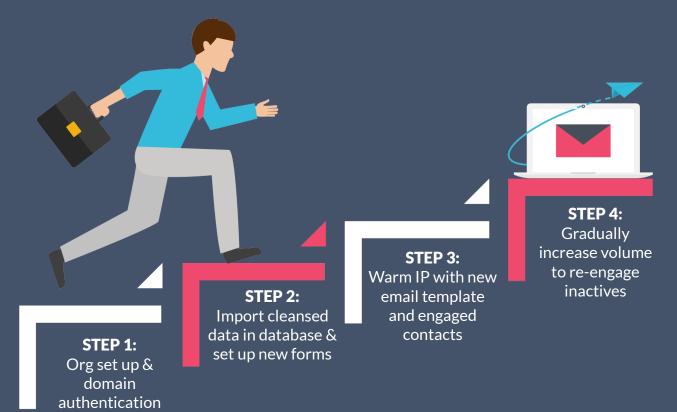

## STEP 2 IMPROVE DATA + SEND HEALTH

WHEREOWARE

## **CLEAN DATABASE**

**STEP 1:** Spam traps out

**STEP 2:** Old inactive emails out

**STEP 3:** Good validated emails preserved

**STEP 4:** Test all remaining against 3rd party

database results segments

**STEP 5:** New database is now grouped

### **DOMAIN WARM UP**

#### WARM UP THE MOST ENGAGED CONTACTS

GRADUALLY RE-ENGAGE VALID CONTACTS

SUPPRESS INVALID + INACTIVE EMAILS