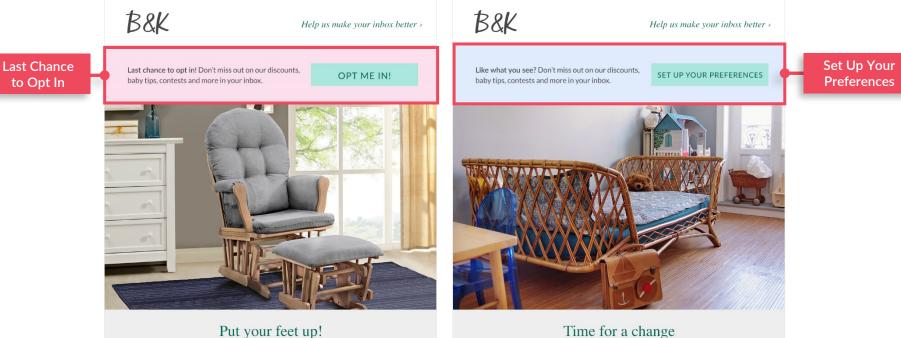

## **RE-PERMISSION CAMPAIGN**

Rockers, gliders or reclining chairs... we've got them all so you're sure to find your new favorite seat!

Find a new gadget you can't live without. Explore products to helo simplify your day so you have more time to spend with your family.