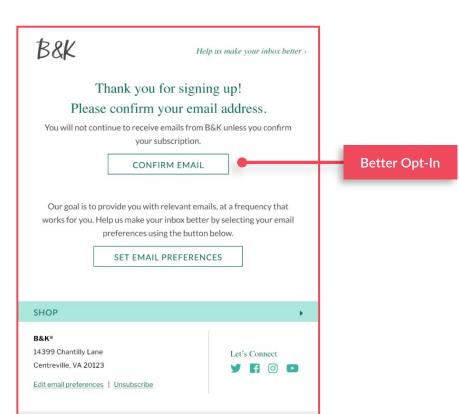

## **EMAIL PREFERENCE CENTER**

#### **Email Preference Center**

You're in control! Set your email preferences or update your information using the form below.

EMAIL\*

#### Honor Email Preferences

CONFIRM EMAIL

#### **CONFIRM EMAIL**