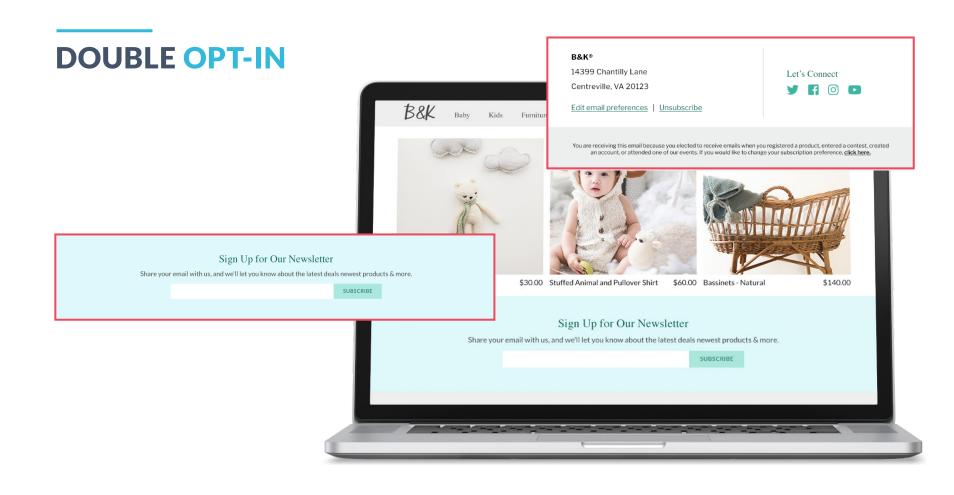

## **EMAIL PREFERENCE CENTER**

#### **Email Preference Center**

You're in control! Set your email preferences or update your information using the form below.

EMAIL\*

#### Honor Email Preferences

#### **Content preferences**

 Products: Send me information about new products, product updates, product tips, and accersories.
 Contest: Notify me about new contests and contest deadline reminders.

How often would you like to hear from B&K?

As often as possible

Monthly

Quarterly

SUBMIT

SUBMIT

Unsubscribe from all B&K emails

#### EMAIL\*

Make sure you never miss an email! Add info@b&K.com to your contact or Safe Sender list. ©2019 Babies & Kids. All rights reserbed | Terms of Use | Privacy Site