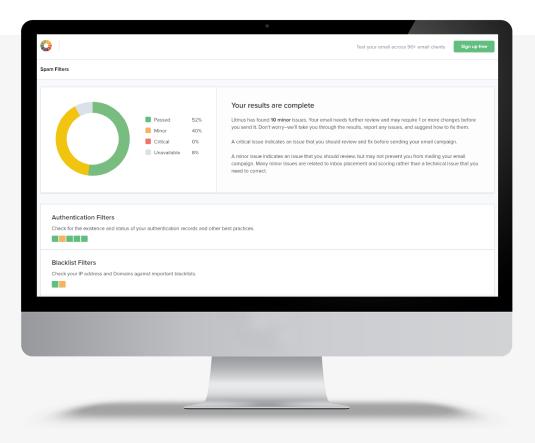

### **ONGOING MAINTENANCE + MONITORING**

| Some Takes     Some Takes      Some Takes    Some Takes       Some Takes       Some Takes       Some Takes       Some Takes       Some Takes       Some Takes       Some Takes       Some Takes          Some Takes                   Some Takes                                                                                                                                                                                                                                                                                                                                                                                                                                                                                                                                                                                                                                                                                                                                                                                                                                              | Test your ensil acres 50+ ensil cirent |
|-----------------------------------------------------------------------------------------------------------------------------------------------------------------------------------------------------------------------------------------------------------------------------------------------------------------------------------------------------------------------------------------------------------------------------------------------------------------------------------------------------------------------------------------------------------------------------------------------------------------------------------------------------------------------------------------------------------------------------------------------------------------------------------------------------------------------------------------------------------------------------------------------------------------------------------------------------------------------------------------------------------------------------------------------------------------------------------------------|----------------------------------------|
| Automatical Filters       Succession and status agreement topotent blacktass.         Bischist Filters       Coday our Publication Boomsing agreement topotent blacktass.                                                                                                                                                                                                                                                                                                                                                                                                                                                                                                                                                                                                                                                                                                                                                                                                                                                                                                                     |                                        |
| Autentication Filters         Bakinis Filters         Description Filters |                                        |
| Check for the existence and status of your authentication records and other best practices.  Blacklist Filters  Check your P address and Domains spaint important blacklass.                                                                                                                                                                                                                                                                                                                                                                                                                                                                                                                                                                                                                                                                                                                                                                                                                                                                                                                  |                                        |
|                                                                                                                                                                                                                                                                                                                                                                                                                                                                                                                                                                                                                                                                                                                                                                                                                                                                                                                                                                                                                                                                                               |                                        |
| Placement Filters Check the index placement of your enail test.                                                                                                                                                                                                                                                                                                                                                                                                                                                                                                                                                                                                                                                                                                                                                                                                                                                                                                                                                                                                                               |                                        |
| Score Filters Check your entil test against multiple score based filters.                                                                                                                                                                                                                                                                                                                                                                                                                                                                                                                                                                                                                                                                                                                                                                                                                                                                                                                                                                                                                     |                                        |