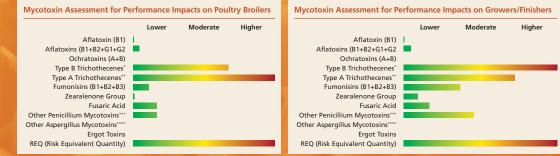

ALLTECH 37+<sup>®</sup> risk assessment looks at the overall risk for each species, known as the Risk Equivalent Quantity (REQ). REQ equals the sum of the risks of multiple mycotoxins based on the individual concentration of each mycotoxin in a sample and its respective risk equivalent factor. The REQ is directly linked to performance.