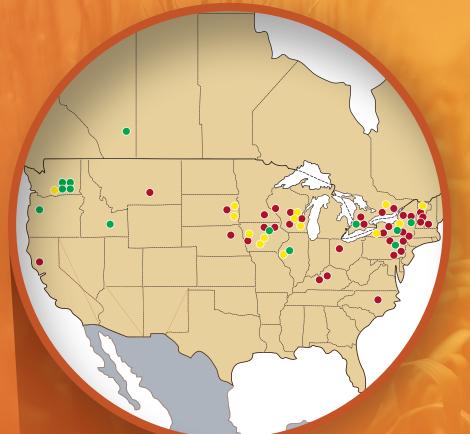

## **Altech** 37+<sup>®</sup> 2017 North America Risk Assessment for Corn

13 TOTAL SAMPLES at lower level REQ

• 36 TOTAL SAMPLES at higher level REQ

14 TOTAL SAMPLES at moderate level REQ (75 < REQ < 125)