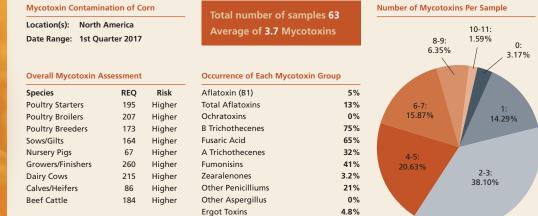

ALLTECH 37+<sup>®</sup> risk assessment looks at the overall risk for each species, known as the Risk Equivalent Quantity (REQ). REQ equals the sum of the risks of multiple mycotoxins based on the individual concentration of each mycotoxin in a sample and its respective risk equivalent factor. The REQ is directly linked to performance.